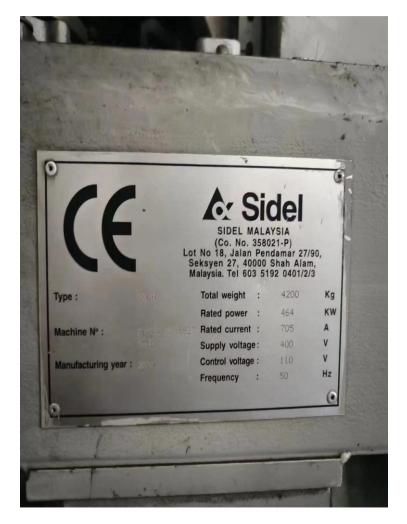

# Hot Fill Blow Molding Machine

| Туре            | OVEN    |
|-----------------|---------|
| Year            | 2004    |
| Brand           | SIDEL   |
| Total weight    | 4200 kg |
| Rated power     | 464 KW  |
| Rated current   | 705 A   |
| Supply voltage  | 400 V   |
| Control voltage | 110 V   |
| Frequency       | 50 Hz   |