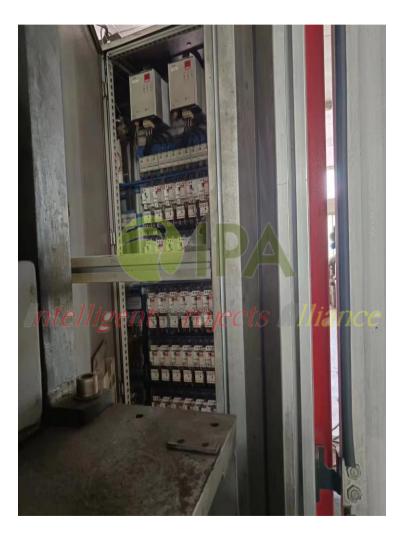

# Hot Fill Blow Molding Machine

| Туре            | OVEN    |
|-----------------|---------|
| Year            | 2004    |
| Brand           | SIDEL   |
| Total weight    | 4200 kg |
| Rated power     | 464 KW  |
| Rated current   | 705 A   |
| Supply voltage  | 400 V   |
| Control voltage | 110 V   |
| Frequency       | 50 Hz   |