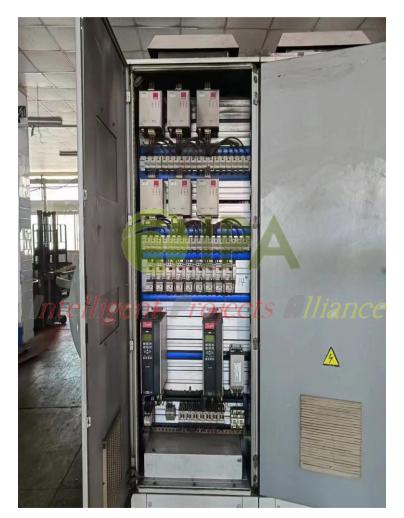

# Hot Fill Blow Molding Machine

| Туре            | OVEN    |
|-----------------|---------|
| Year            | 2004    |
| Brand           | SIDEL   |
| Total weight    | 4200 kg |
| Rated power     | 464 KW  |
| Rated current   | 705 A   |
| Supply voltage  | 400 V   |
| Control voltage | 110 V   |
| Frequency       | 50 Hz   |