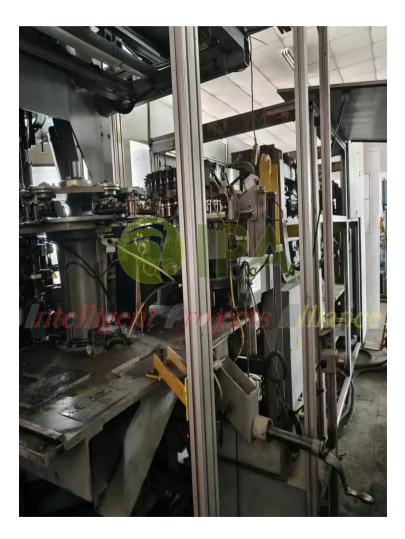

# Hot Fill Blow Molding Machine

| Туре            | OVEN    |
|-----------------|---------|
| Year            | 2004    |
| Brand           | SIDEL   |
| Total weight    | 4200 kg |
| Rated power     | 464 KW  |
| Rated current   | 705 A   |
| Supply voltage  | 400 V   |
| Control voltage | 110 V   |
| Frequency       | 50 Hz   |