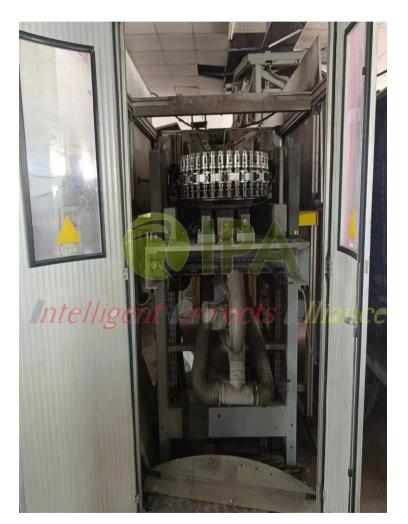

# Hot Fill Blow Molding Machine

| Туре            | OVEN    |
|-----------------|---------|
| Year            | 2004    |
| Brand           | SIDEL   |
| Total weight    | 4200 kg |
| Rated power     | 464 KW  |
| Rated current   | 705 A   |
| Supply voltage  | 400 V   |
| Control voltage | 110 V   |
| Frequency       | 50 Hz   |