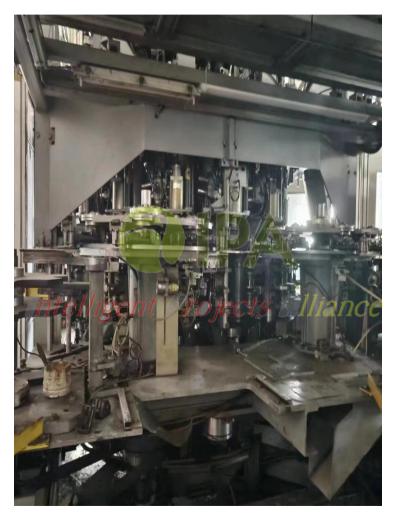

# Hot Fill Blow Molding Machine

| Туре            | OVEN    |
|-----------------|---------|
| Year            | 2004    |
| Brand           | SIDEL   |
| Total weight    | 4200 kg |
| Rated power     | 464 KW  |
| Rated current   | 705 A   |
| Supply voltage  | 400 V   |
| Control voltage | 110 V   |
| Frequency       | 50 Hz   |