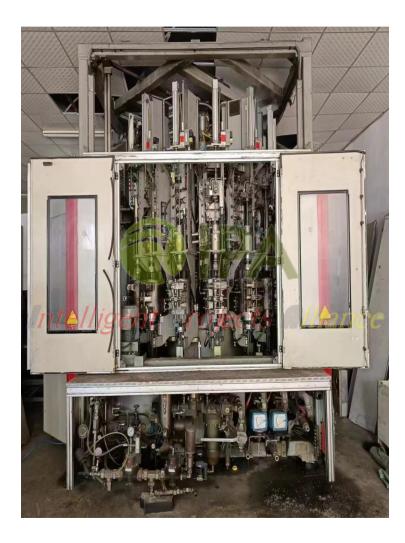

# Hot Fill Blow Molding Machine

| Туре            | OVEN    |
|-----------------|---------|
| Year            | 2004    |
| Brand           | SIDEL   |
| Total weight    | 4200 kg |
| Rated power     | 464 KW  |
| Rated current   | 705 A   |
| Supply voltage  | 400 V   |
| Control voltage | 110 V   |
| Frequency       | 50 Hz   |